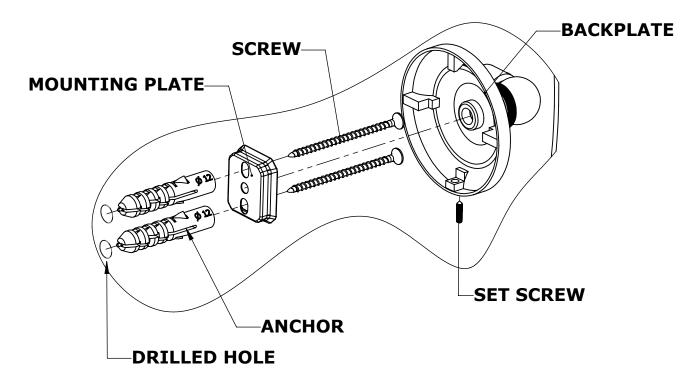

#### Step 1: Drill holes in Wall for screw anchors and attach Mounting Plate to Wall

Determine your desired location for installation and make a mark for the location of the mounting plate. Remove mounting plate from backplate by loosening set screw in backplate as pictured below. Place center hole of mounting plate over mark made above. Make 2 marks where mounting screws will be placed as shown below. Drill hole at each of the marks. (You may substitute other style mounting anchors or screws if desired). Place anchors into the holes made. Place mounting plate over holes and secure to mounting surface using screws as shown below.