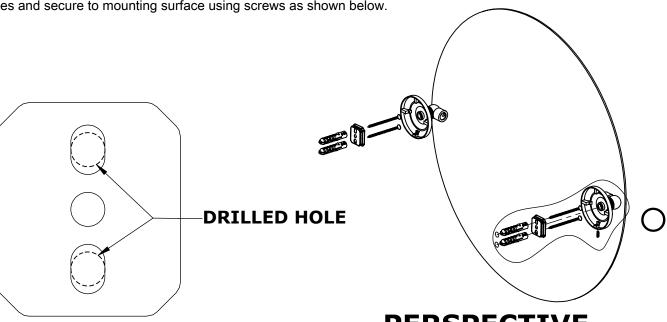

#### Step 1: Drill holes in Wall for screw anchors and attach Mounting Plate to Wall

Determine your desired location for installation and make a mark for the location of the mounting plate. Remove mounting plate from backplate by loosening set screw in backplate as pictured below. Place center hole of mounting plate over mark made above. Make 2 marks where mounting screws will be placed as shown below. Drill hole at each of the marks. (You may substitute other style mounting anchors or screws if desired). Place anchors into the holes made. Place mounting plate over holes and secure to mounting surface using screws as shown below.

### **PERSPECTIVE**

**DETAIL O** 