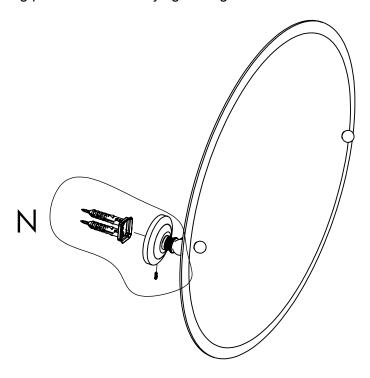

### **Step 2:** Attach Bracket to Mounting Plate.

Place bracket on mounting plate and secure by tightening set screw as shown below.

### **PERSPECTIVE**