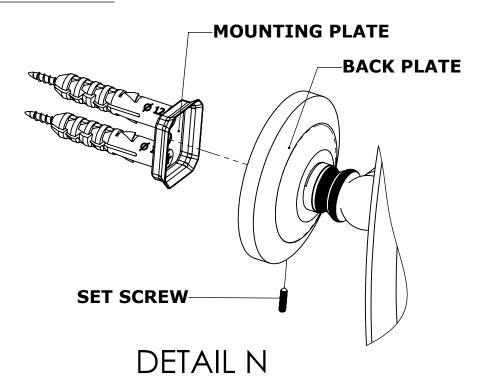

### **Step 2:** Attach Bracket to Mounting Plate.

Place bracket on mounting plate and secure by tightening set screw as shown below.